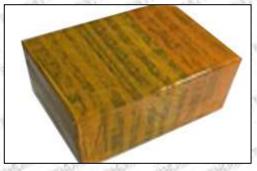

#### **3.7.0445120179 Injector's Packing**

**Domestic express packaging:** Usually wrapped in waterproof scotch tape, such as picture No.2.

International express packaging: Wrapped with waterproof yellow tape After wrapping the black protective film, such as picture No. 3.

Website: www.shumatt.com

Pic No. 3 International express packaging: Wrapped with yellow tape after wrapping black protective film

Mob/WhatsApp: +86 13410541523 Tel: +8675523215133

Email: ruby@shumatt.com