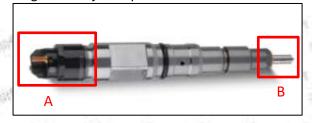

#### 2.1.0445120179 Injector's Part Number Location

### 1) E.g.: The injector part number see as follows

| No. | Name                                    |
|-----|-----------------------------------------|
| Α   | brand, logo, part number, series number |
| В   | nozzle part number                      |