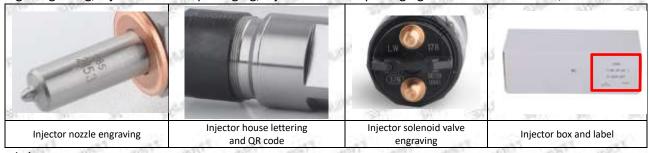

#### 2.1.0445120179 Injector's Part Number Location

### 1) E.g.: The injector part number see as follows

| No. | Name                                    |
|-----|-----------------------------------------|
| Α   | brand, logo, part number, series number |
| В   | nozzle part number                      |