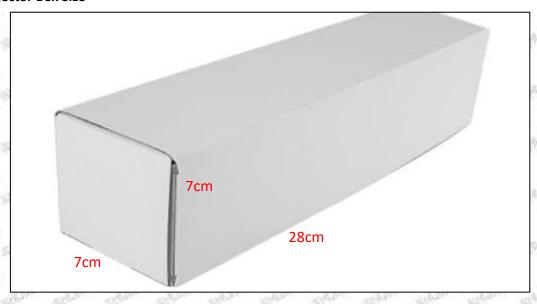

#### (2) Injector Box Size

Mob/WhatsApp: +86 13410541523 Tel: +8675523215133

Email: ruby@shumatt.com

© 2022 Shenzhen Shumatt Technology Co., Ltd

Website: www.shumatt.com

1 Injector Box 28\*7\*7

Email: ruby@shumatt.com Website: www.shumatt.com

Injector Quality: China Made Brand New Package Size: 28cm\*7 cm \*7 cm = 1372 cm<sup>3</sup> Injector Type: Diesel Common Rail Injector

MOQ: 4 Pieces