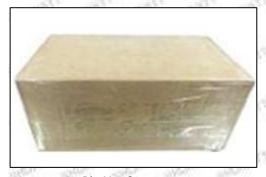

#### **3.7.0445120179 Injector's Packing**

**Domestic express packaging:** Usually wrapped in waterproof scotch tape, such as picture No.2.

International express packaging: Wrapped with waterproof yellow tape After wrapping the black protective film, such as picture No. 3.

Minors are prohibited from using transparent tape, yellow tape, black wrapping protective film, and white wrapping protective film to avoid personal injury.

Pic No. 2 Domestic express packaging: Wrapped with Transparent tape